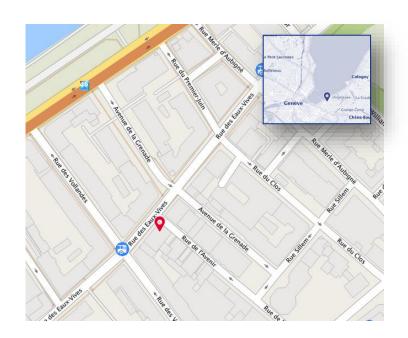

## How to get to our office in Geneva?

## **Public transportation:**

• From city centre:

Bus no 6 direction Genève plage, stop at Vollandes

• From Cornavin train station:

Bus no 6 direction Genève plage, stop at Vollandes (approximately 10 minutes by bus)

From Cointrin airport:

Train from Geneva airport and stop at Geneva Cornavin the bus no 6 direction Genève plage and stop at Vollandes (*approximately 30 minutes*) Bus no 10 direction Rive, stop at Rive, then bus no 6 direction Genève plage and stop at Vollandes (*approximately 40 minutes*) Bus no 5 direction Thônex Vallard and stop at Bel-Air, then bus no 2 direction Genève plage, stop at Vollandes (*approximately 40 minutes*)

## By car:

- Parking Rive-Centre (8 minutes)
- Parking Villereuse SA (10 minutes)

## **The Corporate Finance Group AG**

Rue des Eaux-Vives 94 Phone: +41 22 705 14 85 1207 Geneva e-Mail: geneva@tcfg.ch

TCFG, Rue des Eaux-Vives 94

Vollandes